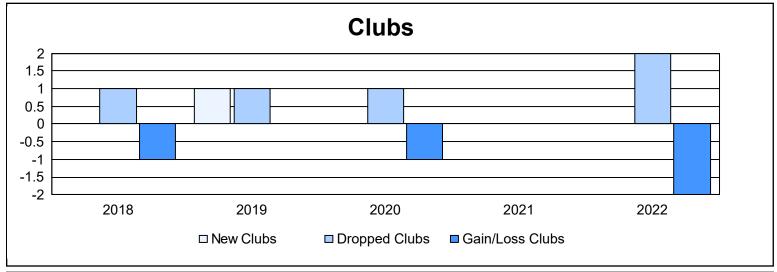

District 332 D As of June 2022 Cumulative

| Year      | New<br>Clubs | Dropped<br>Clubs | Gain/<br>Loss<br>Clubs | New<br>Members | Charter<br>Members | Reinstate<br>Members | Transfer<br>Members | Total<br>Member<br>Added | Total<br>Members<br>Dropped | Gain/<br>Loss<br>Members |
|-----------|--------------|------------------|------------------------|----------------|--------------------|----------------------|---------------------|--------------------------|-----------------------------|--------------------------|
| 2017-2018 | 0            | 1                | -1                     | 201            | 0                  | 7                    | 0                   | 208                      | 177                         | 31                       |
| 2018-2019 | 1            | 1                | 0                      | 166            | 21                 | 3                    | 0                   | 190                      | 261                         | -71                      |
| 2019-2020 | 0            | 1                | -1                     | 170            | 0                  | 4                    | 6                   | 180                      | 251                         | -71                      |
| 2020-2021 | 0            | 0                | 0                      | 94             | 1                  | 3                    | 5                   | 103                      | 204                         | -101                     |
| 2021-2022 | 0            | 2                | -2                     | 98             | 0                  | 4                    | 0                   | 102                      | 219                         | -117                     |
| Average   | 0            | 1                | -1                     | 146            | 4                  | 4                    | 2                   | 157                      | 222                         | -66                      |